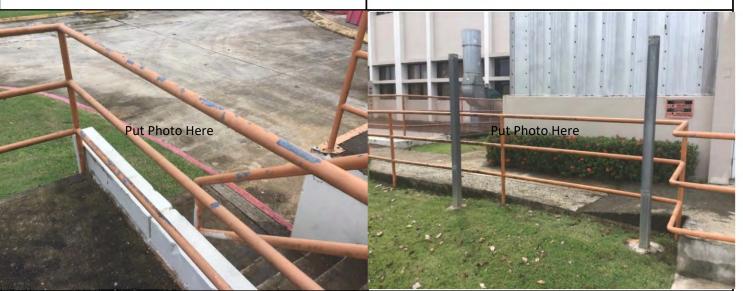

Damage Description: Item #: 7
Guard rail, galvanized steel piping, 1 1/2 IN dia., triple rail, painted finish, peeling paint, caused by wind-driven rain (Site 1)

Damage Description: Item #: Facility identification sign, aluminum, 3 FT x 6 FT, missing

components, caused by high winds (Site 1)

Additional Comments:

| Applicant: Universidad Central Del Caribe, Inc.       | Damage Inventory: 305310                                   | Cate     | egory: G |  |
|-------------------------------------------------------|------------------------------------------------------------|----------|----------|--|
| <b>WO</b> # 46525 <b>FIPS</b> # 021-UNUGB-00          | Date: 09/04-17/2019 GPS: 18.36519, -66.152814              |          |          |  |
| Inspector: Gregory Sondergeld / Alexander Nieves      | Damage Facility: Site 1                                    |          |          |  |
|                                                       |                                                            |          |          |  |
| Damage Description: Item #: 9                         | Damage Description:                                        | Item #:  | 10       |  |
| One-way travel sign, aluminum, 12 IN x 18 IN, missing | Lighting, Parking lot luminaire, roof-mou                  | •        |          |  |
| components, caused by wind blow debris (Site 1)       | 400-Watt, metal halide bulbs, broken components, caused by |          |          |  |
|                                                       | wind-blown debris (Main Bldg., Exterio                     | r, Wall) |          |  |
| Additional Comments:                                  | Additional Comments:                                       |          |          |  |
|                                                       |                                                            |          |          |  |
| Put Photo Here                                        | Put Photo Her                                              | e        |          |  |