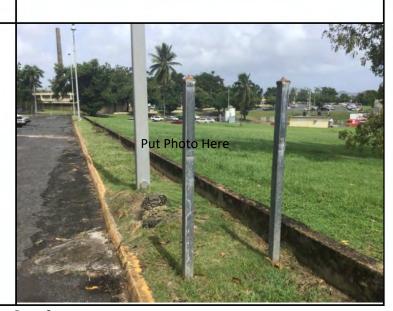

Damage Description: Item #: 7
Guard rail, galvanized steel piping, 1 1/2 IN dia., triple rail, painted finish, peeling paint, caused by wind-driven rain (Site 1)

Damage Description: Item #: Facility identification sign, aluminum, 3 FT x 6 FT, missing

components, caused by high winds (Site 1)

Additional Comments:

| Applicant: Universidad Central Del Caribe, Inc.       | Damage Inventory: 305310                                   | Cate     | egory: G |  |
|-------------------------------------------------------|------------------------------------------------------------|----------|----------|--|
| <b>WO</b> # 46525 <b>FIPS</b> # 021-UNUGB-00          | Date: 09/04-17/2019 GPS: 18.36519, -66.152814              |          |          |  |
| Inspector: Gregory Sondergeld / Alexander Nieves      | Damage Facility: Site 1                                    |          |          |  |
|                                                       |                                                            |          |          |  |
| Damage Description: Item #: 9                         | Damage Description:                                        | Item #:  | 10       |  |
| One-way travel sign, aluminum, 12 IN x 18 IN, missing | Lighting, Parking lot luminaire, roof-mou                  | •        |          |  |
| components, caused by wind blow debris (Site 1)       | 400-Watt, metal halide bulbs, broken components, caused by |          |          |  |
|                                                       | wind-blown debris (Main Bldg., Exterio                     | r, Wall) |          |  |
| Additional Comments:                                  | Additional Comments:                                       |          |          |  |
|                                                       |                                                            |          |          |  |
| Put Photo Here                                        | Put Photo Her                                              | e        |          |  |