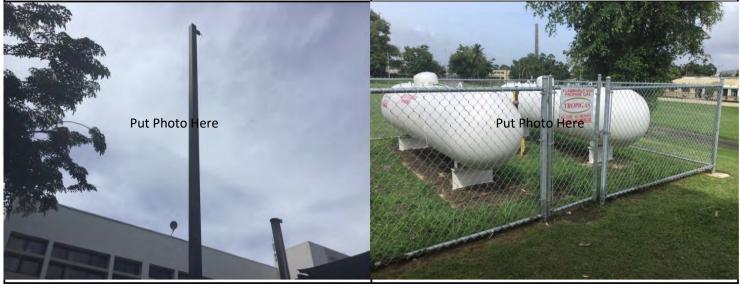

**Additional Comments:** 

Damage Inventory: Applicant: Universidad Central Del Caribe, Inc. 305310 Category: WO# FIPS# 021-UNUGB-00 46525 Date: 09/04-17/2019 GPS: 18.36519, -66.152814 Inspector: Gregory Sondergeld / Alexander Nieves Damage Facility: Site 1 Damage Description: Damage Description: Item #: Item #: Generator Shed luminaire, single, 110-Volt, 80-Watt, high-pressure Security fencing, commercial-grade, chain link, 9-gauge, 4 FT tall, sodium bulb, including rewiring from pole-to-fixture only, mounted located around perimeter of propane tanks at Generator Shed, onto existing 25-FT tapered, aluminum light pole, missing deformed, caused by wind-blown debris (Site 1) Additional Comments: components, caused by high winds (Site 1) **Additional Comments:** 