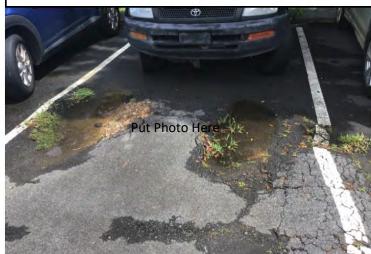

Damage Description: Item #: 14
Asphalt parking lot, cracked, caused by surface water flooding (Site 1)

**Additional Comments:** 

Damage Description:

Item #:

21

Facility identification sign, aluminum, 2-section, 5 FT W x 6 FT H, broken components, caused by high winds (Site 1)