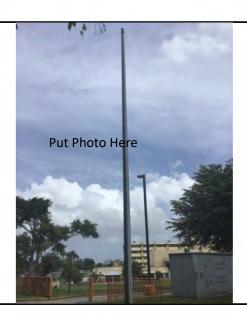

Damage Description: Item #: 11
Parking lot luminaire, single, 240/277-Volt, 400-Watt, metal halide bulbs, including pole-to-fixture rewiring only, mounted on existing 35 FT steel light pole, missing components, caused by wind-blown debris
Additional Comments: