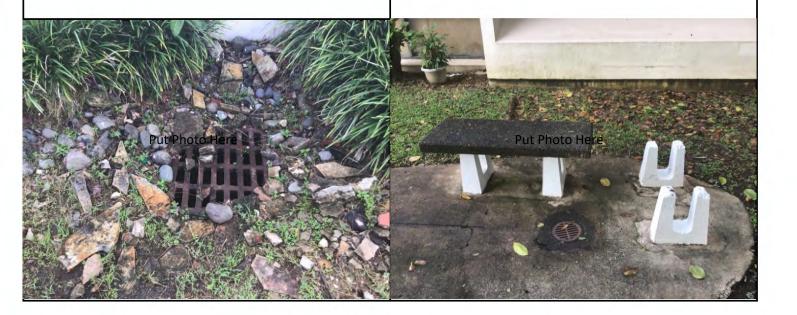

Damage Description: Item #: 3 Storman drainage system, Casa Salud Courtyard area, clogged, caused by surface water flooding (Site 1)

3 Storm Damage Description: Item #: 4

Aggregate concrete bench, 48 IN L x 18 IN W x 3 IN D, cracked, caused by wind-blown debris (Site 1)

Damage Description:

Item #:

12

Facility identification sign, aluminum, 2 FT x 4 FT, missing components, caused by wind-blown debris (Site 1)

Page 3

| Applicant: Universidad Central D                                                                                                       |                  | Damage Inventory: 305310                                                                                                | Category: (  |  |
|----------------------------------------------------------------------------------------------------------------------------------------|------------------|-------------------------------------------------------------------------------------------------------------------------|--------------|--|
|                                                                                                                                        | 021-UNUGB-00     | Date: 09/04-17/2019 GPS: 18.36519                                                                                       | , -66.152814 |  |
| nspector: Gregory Sondergeld /                                                                                                         | Alexander Nieves | Damage Facility: Site 1                                                                                                 |              |  |
| Damage Description:                                                                                                                    | Item #: 13       | Damage Description:                                                                                                     | Item #: 15   |  |
| Engineered embankment, slope erosion, soil renourishment and repair, erosion, caused by wind-driven rain and surface flooding (Site 1) |                  | Engineered embankment, slope erosion, soil renourishment and repair, cracked, caused by surface water flooding (Site 1) |              |  |
| Additional Comments:                                                                                                                   |                  | Additional Comments:                                                                                                    |              |  |
|                                                                                                                                        | 1777             |                                                                                                                         |              |  |