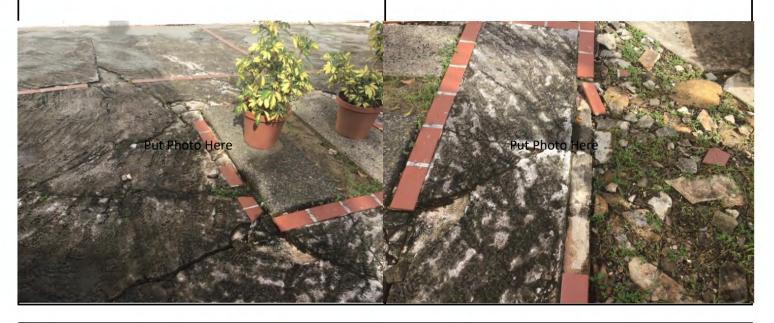

| Applicant: Universidad Central De               | l Caribe, Inc.  |            | Damage Inventory: 305310                                     | Cat               | egory:    | G |
|-------------------------------------------------|-----------------|------------|--------------------------------------------------------------|-------------------|-----------|---|
| <b>WO</b> # 46525 <b>FIPS</b> #                 | 021-UNUGB-00    |            | Date: 09/04-17/2019 GPS: 18.365                              | 19, -66.152814    |           |   |
| Inspector: Gregory Sondergeld / A               | lexander Nieves | S          | Damage Facility: Site 1                                      |                   |           |   |
| Damage Description:                             | Item #:         | 1          | Damage Description:                                          | Item #:           | 2         |   |
| Concrete sidewalk, panels, 4 IN Thick, (Site 1) | cracked, causec | d by other | Sidewalk trim tiles, Terracotta clay, 4 If by other (Site 1) | N x 8 IN, cracked | d, caused |   |
| Additional Comments:                            |                 |            | Additional Comments:                                         |                   |           |   |

Damage Description: Item #: 3 Storman drainage system, Casa Salud Courtyard area, clogged, caused by surface water flooding (Site 1)

3 Storm Damage Description: Item #: 4

Aggregate concrete bench, 48 IN L x 18 IN W x 3 IN D, cracked, caused by wind-blown debris (Site 1)