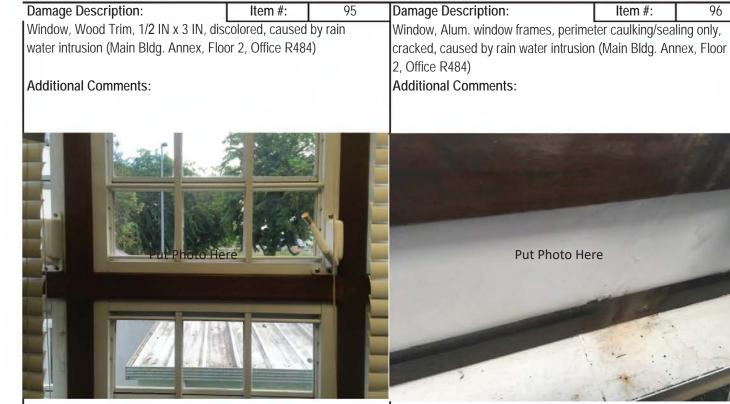

| Applicant: Universidad Central Del Caribe, Inc.          | Damage Inventory: 305244 Category: E                                                                               |  |  |  |
|----------------------------------------------------------|--------------------------------------------------------------------------------------------------------------------|--|--|--|
| <b>WO</b> # 46525 <b>FIPS</b> # 021-UNUGB-00             | Date:         09/04-17/2019 GPS:         18.366101, -66.154301           Damage Facility:         Main Bldg. Annex |  |  |  |
| nspector: Gregory Sondergeld / Alexander Nieves          |                                                                                                                    |  |  |  |
| Damage Description: Item #: 97                           | Damage Description: Item #: 99                                                                                     |  |  |  |
| Base Lining, vinyl, 4 IN, deformed, caused by rain water | Wall, drywall, repair, cracked, caused by rain water intrusion                                                     |  |  |  |
| ntrusion (Main Bldg. Annex, Floor 2, Office R484)        | (Main Bldg. Annex, Floor 2, Office R485)                                                                           |  |  |  |
| Additional Comments:                                     | Additional Comments:                                                                                               |  |  |  |
| to le                                                    | Put Photo Here                                                                                                     |  |  |  |
|                                                          |                                                                                                                    |  |  |  |
| Damage Description: Item #: 101                          | Damage Description: Item #: 102                                                                                    |  |  |  |
| Base Lining, vinyl, 4 IN, deformed, caused by rain water | Ceiling, drywall, repair, discolored, caused by rain water intrusion                                               |  |  |  |
| intrusion (Main Bldg. Annex, Floor 2, Office R485)       | (Main Bldg. Annex, Floor 2, Office R483)                                                                           |  |  |  |
| Additional Comments:                                     | Additional Comments:                                                                                               |  |  |  |
|                                                          |                                                                                                                    |  |  |  |
|                                                          |                                                                                                                    |  |  |  |
|                                                          |                                                                                                                    |  |  |  |
| Put Photo Here                                           | Put Photo Here                                                                                                     |  |  |  |
|                                                          |                                                                                                                    |  |  |  |
|                                                          | 2                                                                                                                  |  |  |  |
|                                                          |                                                                                                                    |  |  |  |
|                                                          | ACCUPATION TO ACCUPATION OF                                                                                        |  |  |  |

| Applicant: Universidad Central Del Caribe, Inc.          |         |                                                | Damage Inventory: 305244                                                                                   | Cate    | egory: E |  |
|----------------------------------------------------------|---------|------------------------------------------------|------------------------------------------------------------------------------------------------------------|---------|----------|--|
| WO # 46525 FIPS# 021-UNUGB-00                            |         | Date: 09/04-17/2019 GPS: 18.366101, -66.154301 |                                                                                                            |         |          |  |
| Inspector: Gregory Sondergeld / Alexander Nieves         |         |                                                | Damage Facility: Main Bldg. Annex                                                                          |         |          |  |
|                                                          |         |                                                |                                                                                                            |         |          |  |
| Damage Description:                                      | Item #: | 103                                            | Damage Description:                                                                                        | Item #: | 104      |  |
| Wall, drywall, painted, discolored, caused by rain water |         |                                                | Wall, drywall, repair, cracked, caused by rain water intrusion (Main Bldg. Annex, Floor 2, Classroom R480) |         |          |  |
| intrusion (Main Bldg. Annex, Floor 2, Office R483)       |         |                                                |                                                                                                            |         |          |  |
| Additional Comments:                                     |         |                                                | Additional Comments:                                                                                       |         |          |  |
| Put Photo H                                              |         |                                                |                                                                                                            |         |          |  |