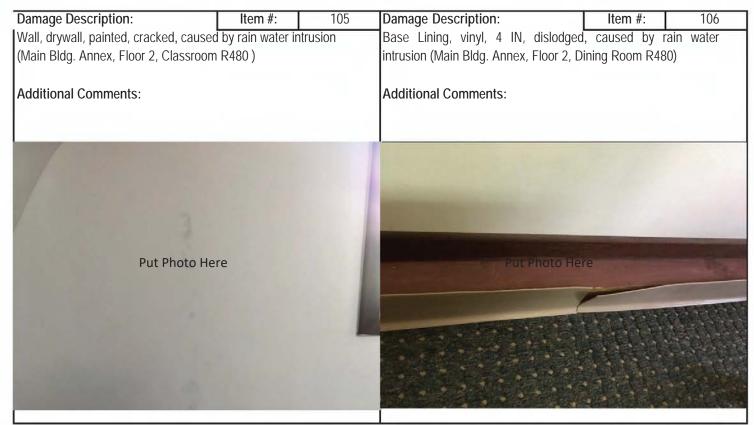

| Applicant: Universidad Central Del Caribe, Inc.          |         |                                                | Damage Inventory: 305244                                                                                   | Cate    | egory: E |  |
|----------------------------------------------------------|---------|------------------------------------------------|------------------------------------------------------------------------------------------------------------|---------|----------|--|
| WO # 46525 FIPS# 021-UNUGB-00                            |         | Date: 09/04-17/2019 GPS: 18.366101, -66.154301 |                                                                                                            |         |          |  |
| Inspector: Gregory Sondergeld / Alexander Nieves         |         |                                                | Damage Facility: Main Bldg. Annex                                                                          |         |          |  |
|                                                          |         |                                                |                                                                                                            |         |          |  |
| Damage Description:                                      | Item #: | 103                                            | Damage Description:                                                                                        | Item #: | 104      |  |
| Wall, drywall, painted, discolored, caused by rain water |         |                                                | Wall, drywall, repair, cracked, caused by rain water intrusion (Main Bldg. Annex, Floor 2, Classroom R480) |         |          |  |
| intrusion (Main Bldg. Annex, Floor 2, Office R483)       |         |                                                |                                                                                                            |         |          |  |
| Additional Comments:                                     |         |                                                | Additional Comments:                                                                                       |         |          |  |
| Put Photo H                                              |         |                                                |                                                                                                            |         |          |  |

| Applicant: Universidad Central Del Caribe, Inc.  WO # 46525 FIPS# 021-UNUGB-00  Inspector: Gregory Sondergeld / Alexander Nieves  Damage Description: Item #: 107  Floor, carpet, commercial-grade, discolored, caused by rain water intrusion (Main Bldg. Annex, Floor 2, Dining Room R480) | Damage Inventory: 305244 Category: E  Date: 09/04-17/2019 GPS: 18.366101, -66.154301  Damage Facility: Main Bldg. Annex  Damage Description: Item #: |  |  |
|----------------------------------------------------------------------------------------------------------------------------------------------------------------------------------------------------------------------------------------------------------------------------------------------|------------------------------------------------------------------------------------------------------------------------------------------------------|--|--|
| Additional Comments:                                                                                                                                                                                                                                                                         | Additional Comments:                                                                                                                                 |  |  |
| Put Photo Here                                                                                                                                                                                                                                                                               | Put Photo Here                                                                                                                                       |  |  |
| Damage Description: Item #:                                                                                                                                                                                                                                                                  | Damage Description: Item #:                                                                                                                          |  |  |
| Additional Comments:                                                                                                                                                                                                                                                                         | Additional Comments:                                                                                                                                 |  |  |
| Put Photo Here                                                                                                                                                                                                                                                                               | Put Photo Here                                                                                                                                       |  |  |